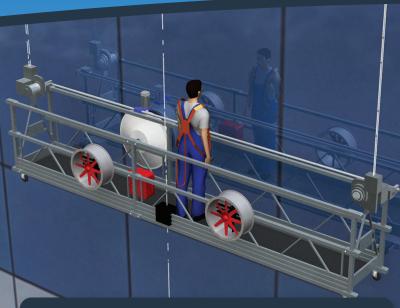

## Sky Pro Touchless Cleaning System

Patent Pending

The Sky Pro Touchless Cleaning System is the newest line of window and facade cleaning systems revolutionized by Sky Pro. The machine can be retrofitted on existing scaffolding, BMUs, or monorail systems or constructed into a new building.

## The Sky Pro TOUCHLESS CLEANING SYSTEM includes:

- · All anodized aluminum and stainless steel construction
- Splash guard to minimize overspray
- Regulator valve to control water consumption
- 2 balloon tires on frame to protect building
- Outdoor protection cover
- 500 ft of 3/8 inch water hose
- Heavy duty white polypropylene shell
- Water spinner bar with 2 rotary nozzles and 2 fan tip nozzles
- Rear mounted water pressure gauge
- Waste water evacuation tube on bottom of Mini Sprayer
- Regulator valve to control and conserve water consumption
- · High performance pressure washer
- 1 year parts warranty