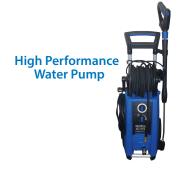

## Sky Pro Touchless **SPECS**

| Sky 110 lodeliless SI ECS   | Staridard    | MCCITC       |
|-----------------------------|--------------|--------------|
| Pressure Washer             | 62 lbs.      | 28 kg.       |
| Water Pressure              | 900-1200 psi | 4.8 -6.9 MPa |
| Water Consumption           | 2.4 gpm      | 9.085 l/m    |
| Frequency (Pressure Washer) | 50 V 60 Hz   | 50 V 60 Hz   |
| Voltage (Pressure Washer)   | 115/220V     | 115/220V     |
| Number of Nozzles           | 2 (a)        | 2 (a)        |

## The Sky Pro TOUCHLESS CLEANING SYSTEM includes:

- · All anodized aluminum and stainless steel construction
- Splash guard to minimize overspray
- Regulator valve to control water consumption
- 2 balloon tires on frame to protect building
- Outdoor protection cover
- 500 ft of 3/8 inch water hose
- Heavy duty white polypropylene shell
- Water spinner bar with 2 rotary nozzles and 2 fan tip nozzles
- Rear mounted water pressure gauge
- Waste water evacuation tube on bottom of Mini Sprayer
- Regulator valve to control and conserve water consumption
- · High performance pressure washer
- 1 year parts warranty